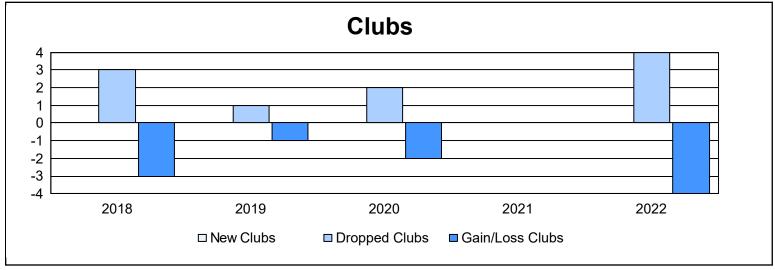

District 22 A

As of June 2022 Cumulative

| Year      | New<br>Clubs | Dropped<br>Clubs | Gain/<br>Loss<br>Clubs | New<br>Members | Charter<br>Members | Reinstate<br>Members | Transfer<br>Members | Total<br>Member<br>Added | Total<br>Members<br>Dropped | Gain/<br>Loss<br>Members |
|-----------|--------------|------------------|------------------------|----------------|--------------------|----------------------|---------------------|--------------------------|-----------------------------|--------------------------|
| 2017-2018 | 0            | 3                | -3                     | 50             | 0                  | 3                    | 3                   | 56                       | 135                         | -79                      |
| 2018-2019 | 0            | 1                | -1                     | 55             | 1                  | 6                    | 8                   | 70                       | 123                         | -53                      |
| 2019-2020 | 0            | 2                | -2                     | 32             | 0                  | 0                    | 12                  | 44                       | 97                          | -53                      |
| 2020-2021 | 0            | 0                | 0                      | 16             | 12                 | 5                    | 0                   | 33                       | 63                          | -30                      |
| 2021-2022 | 0            | 4                | -4                     | 42             | 0                  | 3                    | 3                   | 48                       | 138                         | -90                      |
| Average   | 0            | 2                | -2                     | 39             | 3                  | 3                    | 5                   | 50                       | 111                         | -61                      |